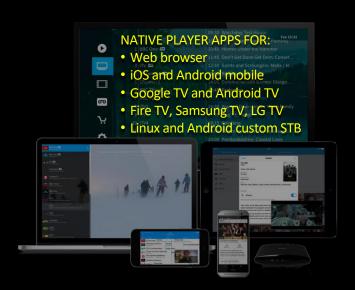

# Client Apps for all popular devices

- Web browser
- iOS and Android mobile
- Fire TV, Apple TV, Roku
- Google TV, Android TV, Chromecast
- LG TV, Samsung TV
- Linux and Android custom STB