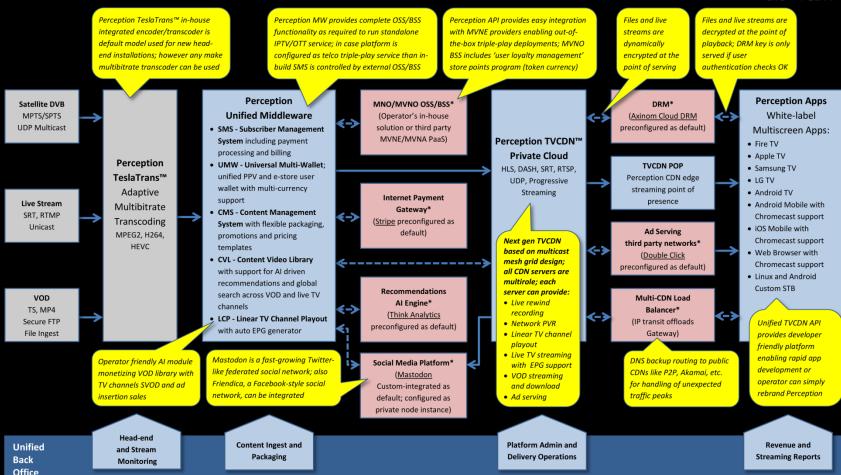

free and have access to ad funded FAST service and to PPV PVOD/TVOD
- User can upgrade to SVOD to receive ad free service; in addition there are upgrades available to premium SVOD packages and to exclusive live PPV events

#### **Perception TVCDN**

- Private Cloud CDN Platform
- Scalable unified multi-service delivery platform
- Secure services not reliant on 3rd party cloud hosting or CDN service providers
- Operator has ultimate control over all of its services with no dependencies to commercial decisions of any 3rd parties

# Client Apps for all popular devices

- Web browser
- iOS and Android mobile
- Fire TV, Apple TV, Roku
- Google TV, Android TV, Chromecast
- LG TV, Samsung TV
- Linux and Android custom STB

## **Perception TVCDN™ Unified Platform Architecture Block Schematic**





# **JOIN US AS A CONTENT PARTNER**

#### **Flexible Monetisation**

For each content title item, the content contributing partner can choose to earn royalties based on:

- Streamed Total Time (minutes per month),
- Streamed Total Transit (GB per month),
- PPV Revenue Share (VOD rentals and purchases per month),
- Subscriptions Revenue Share (SVOD and Channels per month),
- Ad impressions (AVOD and FAST CPM sales per month),
- or any combination of above options.



Perception.TV/Partners

## **Direct and Syndicated Reach**

Content titles and channels published via Perception TVCDN platform can also be available through smart syndication to 3rd party social media and telco IPTV platforms for delivery to any region as per given content licence permissions. Perception platform is supportin