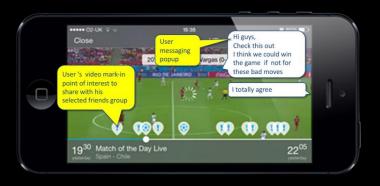

## **INSTANT MESSAGING**

- Uses industry standard encrypted XMPP protocol
- Private IM platform with support for group chats and calls
  - Text, picture and video sharing
  - Integrated with TV services for in picture chat
  - Messaging over live or pre-defined point in timeline

## **NEXT GENERATION SOCIAL MEDIA**

- OTT TV with embedded social media advanced feature set is next gen viral platform
- Legacy social media platforms are expanding into TV with very simplistic approach and very limited TV functionality
- Perception TVCDN™ is expanding into social media arena by joining Fediverse federated private social multi-network project; solution includes custom integration of Mastodon, a fast-growing Twitterlike platform; also Friendica, a Facebook-style platform is fully supported.